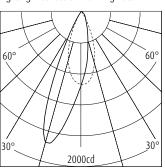

## Technical Data

Light source: LED Wattage: 9W Voltage: 220-240VAC Nominal luminous flux: 720lm

Beam angle: Wallwash

Color temperature: 4000K, neutral white

Color Rendering Index: 90

# Lighting Distribution Planning Data

All data, images, and specifications are for reference only and may be changed due to

www.akzu.com/618440

3 circuit track

Surface mounted universal mono track point

Recessed mounted universal mono track point