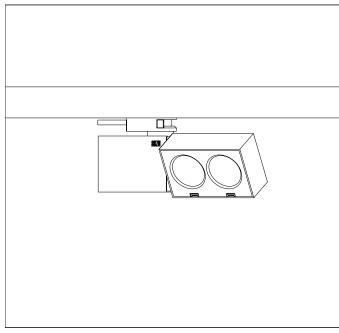

# Product Description

Housing and bracket: cast aluminium, powder-coated, Black. 0°- 270°tilt.

Bracket rotatable through 360° on 3-circuit adapter.

3-circuit adapter: plastic.

Including electronic control, DALI Plug & Play. Replaceable LED module: high-power LEDs on metal-core PCB, Collimating lens made of optical polymer.

Front cover: plastic. Weight: 0.45kg

#### Dimension