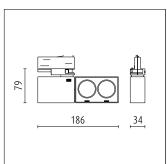

#### 618440.000

## Technical Data

Light source: LED Wattage: 9W Voltage: 220-240VAC Nominal luminous flux: 720lm

Beam angle: Wallwash

Color temperature: 4000K, neutral white

Color Rendering Index: 90

## Technical Chracteristics

Protection degree: IP20 (En60598) Insulation class: Class I (En60598)

# Product Description

Housing and bracket: cast aluminium, powder-coated, Black. 0°- 270°tilt.

Bracket rotatable through 360° on 3-circuit adapter.

3-circuit adapter: plastic.

Including electronic control, DALI Plug & Play. Replaceable LED module: high-power LEDs on metal-core PCB, Collimating lens made of optical polymer.

Front cover: plastic. Weight: 0.45kg











#### Dimension



# Lighting Distribution Planning Data





All data, images, and specifications are for reference only and may be changed due to

www.akzu.com/618440



3 circuit track



Surface mounted universal mono track point



Recessed mounted universal mono track point

product improvement without prior notice. More details at



Replaceable accessories principal lens