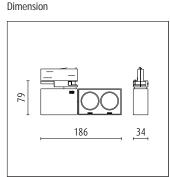

## Product Description

Housing and bracket: cast aluminium, powder-coated, Black. 0°- 270°tilt. Bracket rotatable through 360°on 3-circuit adapter. 3-circuit adapter: plastic. Including electronic control, dimmable with potentiomen ter for brightness control 0-100%. Replaceable LED module: high-power LEDs on metal-core PCB, Collimating lens made of optical polymer. Front cover: plastic. Weight: 0.45kg