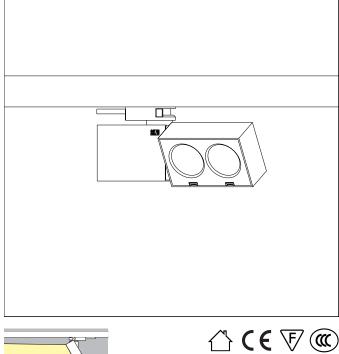

## 618438.000

Technical Data Light source: LED Wattage: 9W Voltage: 220-240VAC Nominal luminous flux: 720lm Beam angle: Wallwash Color temperature: 4000K, neutral white Color Rendering Index: 90

Technical Chracteristics Protection degree: IP20 (En60598) Insulation class: Class I (En60598)

## Product Description

Housing and bracket: cast aluminium, powder-coated, Black. 0°- 270°tilt. Bracket rotatable through 360°on 3-circuit adapter. 3-circuit adapter: plastic. Including electronic control, dimmable with potentiomen ter for brightness control 0-100%. Replaceable LED module: high-power LEDs on metal-core PCB, Collimating lens made of optical polymer. Front cover: plastic. Weight: 0.45kg