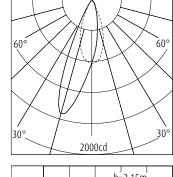

## 618428.000

Technical Data Light source: LED Wattage: 9W Voltage: 220-240VAC Nominal luminous flux: 630lm Beam angle: Wallwash Color temperature: 3000K, warm white Color Rendering Index: 95

**Technical Chracteristics** Protection degree: IP20 (En60598) Insulation class: Class I (En60598)