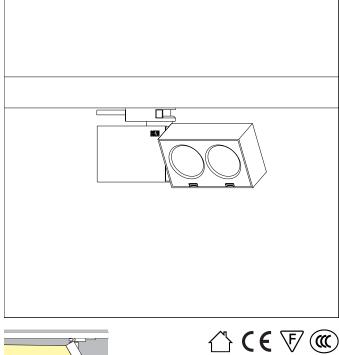

## Product Description

Housing and bracket: cast aluminium, powder-coated, Black. 0°- 270°tilt. Bracket rotatable through 360°on 3-circuit adapter. 3-circuit adapter: plastic. Including electronic control, dimmable with potentiomen ter for brightness control 0-100%. Replaceable LED module: high-power LEDs on metal-core PCB, Collimating lens made of optical polymer. Front cover: plastic. Weight: 0.45kg

3 circuit track

Surface mounted universal mono track point

Recessed mounted universal mono track point