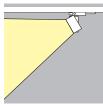

## 618428.000

Technical Data Light source: LED Wattage: 9W Voltage: 220-240VAC Nominal luminous flux: 630lm Beam angle: Wallwash Color temperature: 3000K, warm white Color Rendering Index: 95

**Technical Chracteristics** Protection degree: IP20 (En60598) Insulation class: Class I (En60598)