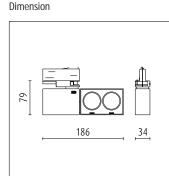

## Product Description

Housing and bracket: cast aluminium, powder-coated, Black. 0°- 270°tilt. Bracket rotatable through 360°on 3-circuit adapter. 3-circuit adapter: plastic. Including electronic control, dimmable with potentiomen ter for brightness control 0-100%. Replaceable LED module: high-power LEDs on metal-core PCB, Collimating lens made of optical polymer. Front cover: plastic. Weight: 0.45kg