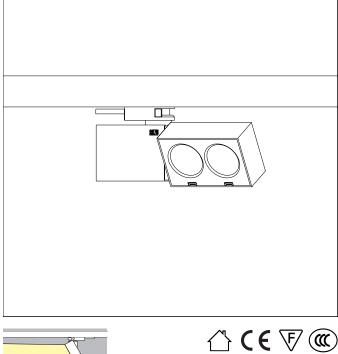

## 618211.000

Technical Data Light source: LED Wattage: 12W Voltage: 220-240VAC Nominal luminous flux: 970lm Beam angle: Wallwash Color temperature: 4000K, neutral white Color Rendering Index: 90

**Technical Chracteristics** Protection degree: IP20 (En60598) Insulation class: Class I (En60598)

## Product Description

Housing and bracket: cast aluminium, powder-coated, Black. 0°- 270°tilt. Bracket rotatable through 360°on 3-circuit adapter. 3-circuit adapter: plastic. Including electronic control, dimmable with potentiomen ter for brightness control 0-100%. Replaceable LED module: high-power LEDs on metal-core PCB, Collimating lens made of optical polymer. Front cover: plastic. Weight: 0.45kg