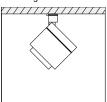

|      |                 |   |
| 1   |          |         | H    |                 |   |
| 0   | $\vdash$ |         |      |                 |   |
| 1   |          | -50 20° | 1)// |                 |   |
| 2   |          | 2.0     |      |                 |   |
| [m] | 1 (      | ) .     | 1 2  | 2 3             | 3 |

H(m) D(m) E(lx)

| 1.0 | 0.51 | 2080 |
|-----|------|------|
| 1.5 | 0.76 | 925  |
| 2.0 | 1.02 | 520  |
| 2.5 | 1.27 | 333  |
| 3.0 | 1.53 | 231  |
|     |      |      |

ηLOR=80% UGR=10.1

| E[lx]      | 100lx | 500lx |  |
|------------|-------|-------|--|
| a[m²]<br>1 | n=1   | n=1   |  |

All data, images, and specifications are for reference only and may be changed due to product improvement without prior notice.

More details at www.akzu.com/813087

# Mounting



Surface mounting



Track mounting



Recessed mounting