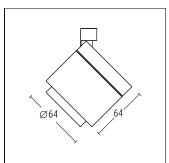

#### 813087.010

# Technical Data

Light source: LED Wattage: 6W

Voltage: 9VDC (series circuit), 12/24VDC (parallel circuit)

Nominal luminous flux: 650lm Beam angle: 29°, flood

Color temperature: 4000K, neutral white

Color Rendering Index: 85

### **Technical Characteristics**

Protection degree: IP20 (En60598) Insulation class: Class III (En60598)

Product Description
Housing and rear cover: anodised aluminium, black, 0° - 90° tilt.

Bracket: anodised aluminium, with permanent magnets for easy installation, black.

Spherolit lens and collimating lens system made of optical polymer, directs the light precisely and without

## Lightsystem

DALI, group dimmer are alternative.

High performance electronic control gear to be ordered separately. Weight:0.23kg

(€

# Dimension



## Lighting Distribution Planning Data

| 0 0 | · ·        |
|-----|------------|
|     |            |
| 60° | 60°        |
|     |            |
|     |            |
| 30° | 3000cd 30° |

| 2   |          |         | h=   | :<br>=2.15m<br> |   |
|-----|----------|---------|------|-----------------|---|
|     |          |         |      |                 |   |
| 1   |          |         | H    |                 |   |
| 0   | $\vdash$ |         |      |                 |   |
| 1   |          | -50 20° | 1)// |                 |   |
| 2   |          | 2.0     |      |                 |   |
| [m] | 1 (      | ) .     | 1 2  | 2 3             | 3 |

H(m) D(m) E(lx)

| 1.0 | 0.51 | 2080 |
|-----|------|------|
| 1.5 | 0.76 | 925  |
| 2.0 | 1.02 | 520  |
| 2.5 | 1.27 | 333  |
| 3.0 | 1.53 | 231