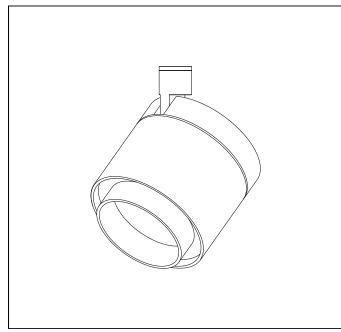

### **Technical Characteristics**

Protection degree: IP20 (En60598) Insulation class: Class III (En60598)

Product Description
Housing and rear cover: anodised aluminium, black, 0° - 90° tilt.

Bracket: anodised aluminium, with permanent magnets for easy installation, black.

Spherolit lens and collimating lens system made of optical polymer, directs the light precisely and without

# Dimension