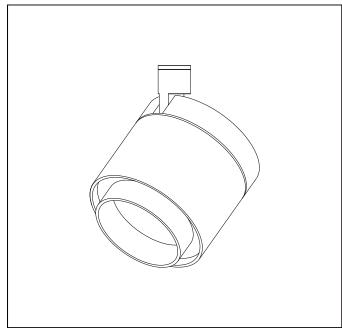

# Dimension

### **Technical Characteristics**

Protection degree: IP20 (En60598) Insulation class: Class III (En60598)

Product Description
Housing and rear cover: anodised aluminium, black, 0° - 90° tilt.

Bracket: anodised aluminium, with permanent magnets for easy installation, black.