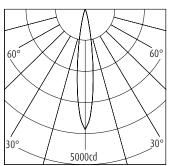

## Technical Data

Light source: LED Wattage: 6W

Voltage: 9VDC (series circuit), 12/24VDC (parallel circuit)

Nominal luminous flux: 480lm Beam angle: 16°, direct spot, spot Color temperature: 3000K, warm white

# Lighting Distribution Planning Data

| ,   |     |                       | h=      | 2.15m | <br>  |
|-----|-----|-----------------------|---------|-------|-------|
| 2   |     | /                     |         |       |       |
| 1   |     |                       |         |       |       |
| 0   | HC  | )))                   | }}      |       |       |
| 1   |     | 50′ 20′ /<br>-10′ 5.0 |         |       |       |
|     |     | _2.0                  |         |       |       |
| 2   | 1 ( | ) 1                   | <br>  2 | 2 3   | <br>B |
| [m] |     |                       | _       |       |       |

H(m) D(m) E(lx)

| 1.0 | 0.26 | 391 |
|-----|------|-----|
| 1.5 | 0.39 | 174 |
| 2.0 | 0.52 | 979 |
| 2.5 | 0.65 | 627 |
| 3.0 | 0.78 | 435 |
|     |      |     |

ηLOR=80% UGR=6.7

| E[lx]      | 100lx | 500lx |  |
|------------|-------|-------|--|
| a[m²]<br>1 | n=1   | n=2   |  |