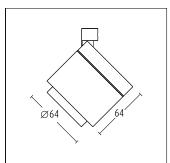

### 813025.010

## Technical Data

Light source: LED Wattage: 6W

Voltage: 9VDC (series circuit), 12/24VDC (parallel circuit)

Nominal luminous flux: 480lm Beam angle: 16°, direct spot, spot Color temperature: 3000K, warm white

Color Rendering Index: 95

### **Technical Characteristics**

Protection degree: IP20 (En60598) Insulation class: Class III (En60598)

Product Description
Housing and rear cover: anodised aluminium, black, 0° - 90° tilt.

Bracket: anodised aluminium, with permanent magnets for easy installation, black.

Spherolit lens and collimating lens system made of optical polymer, directs the light precisely and without

## Lightsystem

DALI, group dimmer are alternative. High performance electronic control gear to be ordered separately.

Weight:0.23kg



# Dimension



# Lighting Distribution Planning Data



| ,   |     |                       | h=      | 2.15m | <br>  |
|-----|-----|-----------------------|---------|-------|-------|
| 2   |     | /                     |         |       |       |
| 1   |     |                       |         |       |       |
| 0   | HC  | )))                   | }}      |       |       |
| 1   |     | 50′ 20′ /<br>-10′ 5.0 |         |       |       |
|     |     | _2.0                  |         |       |       |
| 2   | 1 ( | ) 1                   | <br>  2 | 2 3   | <br>B |
| [m] |     |                       | _       |       |       |

H(m) D(m) E(lx)

| 1.0 | 0.26 | 391 |
|-----|------|-----|
| 1.5 | 0.39 | 174 |
| 2.0 | 0.52 | 979 |
| 2.5 | 0.65 | 627 |
| 3.0 | 0.78 | 435 |
|     |      |     |

ηLOR=80% UGR=6.