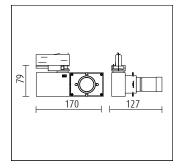

## 664063.000

Technical Data Light source: LED Wattage: 12W Voltage: 220-240VAC Nominal luminous flux: 1310lm Beam angle: max 19° Color temperature: 4000K, neutral white Color Rendering Index: 85 SDCM: <2

**Technical Characteristics** Protection degree: IP20 (EN60598) Insulation class: Class I (EN60598)

Production Description Housing and bracket: cast aluminium, powder-coated, black. 0°- 270° tilt. Bracket rotatable through 360° on 3-circuit adapter. 3-circuit adapter: plastic. Including electronic control, dimmable with potentiometer for brightness control 0-100%. Replaceable LED module: chip on borad. Weight: 0.70kg

E(lx)

920

408

229

146

102



☆ C € ▼

Dimension





3 circuit

track







All data, images, and specifications are for reference only and may be changed due to product improvement without prior notice.

More details at www.akzu.com/664064