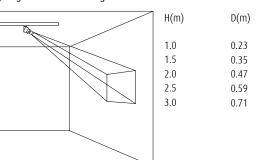

## 664063.000

Technical Data Light source: LED Wattage: 12W Voltage: 220-240VAC Nominal luminous flux: 1310lm Beam angle: max 19° Color temperature: 4000K, neutral white Color Rendering Index: 85 SDCM: <2

**Technical Characteristics** Protection degree: IP20 (EN60598) Insulation class: Class I (EN60598)

Production Description Housing and bracket: cast aluminium, powder-coated, black. 0°- 270° tilt. Bracket rotatable through 360° on 3-circuit adapter. 3-circuit adapter: plastic. Including electronic control, dimmable with potentiometer for brightness control 0-100%. Replaceable LED module: chip on borad. Weight: 0.70kg

E(lx)

920

408

229

146

102



☆ C € ▼

Dimension





3 circuit

track







All data, images, and specifications are for reference only and may be changed due to product improvement without prior notice.

More details at www.akzu.com/664064