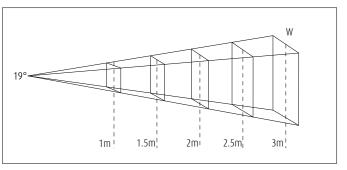

## 664063.000

Technical Data Light source: LED Wattage: 12W Voltage: 220-240VAC Nominal luminous flux: 1310lm Beam angle: max 19° Color temperature: 4000K, neutral white Color Rendering Index: 85 SDCM: <2

E(lx)

920

408

229

146

102

☆ C € ▼

Dimension