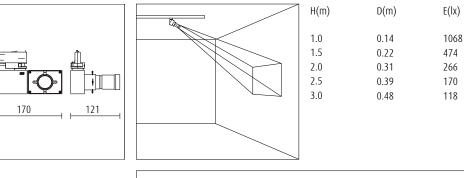

## Technical Data Light source: LED Wattage: 14W Voltage: 220-240VAC Nominal luminous flux: 1310lm Beam angle: max 12° Color temperature: 4000K, neutral white Color Rendering Index: 85 SDCM: <2

**Technical Characteristics** Protection degree: IP20 (EN60598) Insulation class: Class I (EN60598)

☆ C € ▼

Dimension

62

All data, images, and specifications are for reference only and may be changed due to product improvement without prior notice.

More details at www.akzu.com/664052