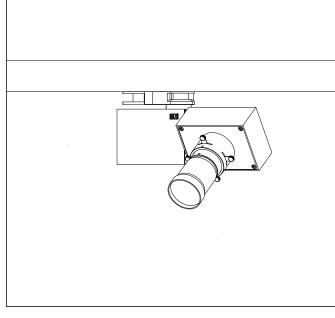

Production Description Housing and bracket: cast aluminium, powder-coated, black. 0°- 270° tilt. Bracket rotatable through 360° on 3-circuit adapter. 3-circuit adapter: plastic. Including electronic control, dimmable with potentiometer for brightness control 0-100%. Replaceable LED module: chip on borad. Weight: 0.70kg

☆ C € ▼

Dimension

62

All data, images, and specifications are for reference only and may be changed due to product improvement without prior notice.

More details at www.akzu.com/664052