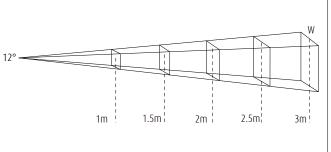

## Technical Data Light source: LED Wattage: 14W Voltage: 220-240VAC Nominal luminous flux: 1310lm Beam angle: max 12° Color temperature: 4000K, neutral white Color Rendering Index: 85 SDCM: <2

**Technical Characteristics** Protection degree: IP20 (EN60598) Insulation class: Class I (EN60598)