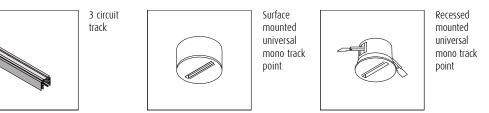

**Technical Characteristics** Protection degree: IP20 (EN60598) Insulation class: Class I (EN60598)

Production Description Housing and bracket: cast aluminium, powder-coated, black. 0°- 270° tilt. Bracket rotatable through 360° on 3-circuit adapter. 3-circuit adapter: plastic. Including electronic control, DALI Plug & Play. Replaceable LED module: chip on borad. Weight: 0.70kg