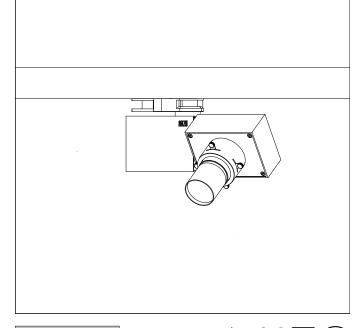

**Technical Characteristics** Protection degree: IP20 (EN60598) Insulation class: Class I (EN60598)

Production Description Housing and bracket: cast aluminium, powder-coated, black. 0°- 270° tilt. Bracket rotatable through 360° on 3-circuit adapter. 3-circuit adapter: plastic. Including electronic control, DALI Plug & Play. Replaceable LED module: chip on borad. Weight: 0.70kg