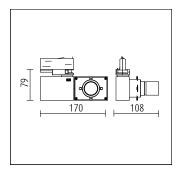

## 664028.000

Technical Data Light source: LED Wattage: 12W Voltage: 220-240VAC Nominal luminous flux: 1240lm Beam angle: max 36° Color temperature: 3000K, warm white Color Rendering Index: 95 SDCM: <2

**Technical Characteristics** Protection degree: IP20 (EN60598) Insulation class: Class I (EN60598)

Production Description Housing and bracket: cast aluminium, powder-coated, black. 0°- 270° tilt. Bracket rotatable through 360° on 3-circuit adapter. 3-circuit adapter: plastic. Including electronic control, DALI Plug & Play. Replaceable LED module: chip on borad. Weight: 0.70kg

E(lx)

219

96

54

34

24



☆ C € ♥

Dimension



Lighting Distribution Planning Data







All data, images, and specifications are for reference only and may be changed due to product improvement without prior notice.

More details at www.akzu.com/664029