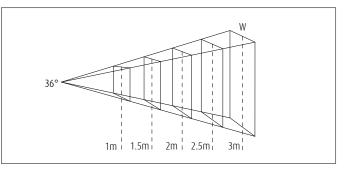

## 664028.000

Technical Data Light source: LED Wattage: 12W Voltage: 220-240VAC Nominal luminous flux: 1240lm Beam angle: max 36° Color temperature: 3000K, warm white Color Rendering Index: 95 SDCM: <2

E(lx)

219

96

54

34

24

☆ C € ♥

Dimension

Lighting Distribution Planning Data

All data, images, and specifications are for reference only and may be changed due to product improvement without prior notice.

More details at www.akzu.com/664029