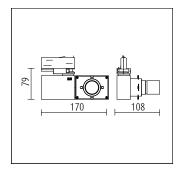

## 664025.000

Technical Data Light source: LED Wattage: 12W Voltage: 220-240VAC Nominal luminous flux: 1240lm Beam angle: max 36° Color temperature: 3000K, warm white Color Rendering Index: 95 SDCM: <2

**Technical Characteristics** Protection degree: IP20 (EN60598) Insulation class: Class I (EN60598)

Production Description Housing and bracket: cast aluminium, powder-coated, black. 0°- 270° tilt. Bracket rotatable through 360° on 3-circuit adapter. 3-circuit adapter: plastic. Including electronic control, dimmable with potentiometer for brightness control 0-100%. Replaceable LED module: chip on borad. Weight: 0.70kg

E(lx)

219

96

54

34

24



☆ C € ♥

## Dimension



## Lighting Distribution Planning Data







All data, images, and specifications are for reference only and may be changed due to product improvement without prior notice.

More details at www.akzu.com/664026