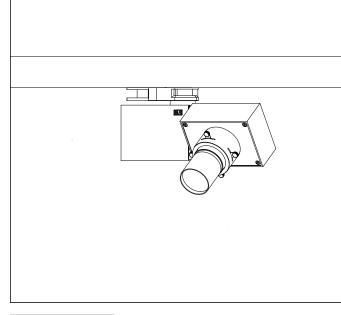

**Technical Characteristics** Protection degree: IP20 (EN60598) Insulation class: Class I (EN60598)

Production Description Housing and bracket: cast aluminium, powder-coated, black. 0°- 270° tilt. Bracket rotatable through 360° on 3-circuit adapter. 3-circuit adapter: plastic. Including electronic control, dimmable with potentiometer for brightness control 0-100%. Replaceable LED module: chip on borad. Weight: 0.70kg