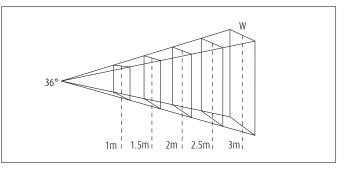

## 664025.000

Technical Data Light source: LED Wattage: 12W Voltage: 220-240VAC Nominal luminous flux: 1240lm Beam angle: max 36° Color temperature: 3000K, warm white Color Rendering Index: 95 SDCM: <2

E(lx)

219

96

54

34

24

☆ C € ♥

## Lighting Distribution Planning Data

All data, images, and specifications are for reference only and may be changed due to product improvement without prior notice.

More details at www.akzu.com/664026