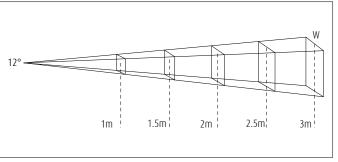

## 664004.000

Technical Data Light source: LED Wattage: 14W Voltage: 220-240VAC Nominal luminous flux: 1240lm Beam angle: max 12° Color temperature: 3000K, warm white Color Rendering Index: 95 SDCM: <2

## Dimension

Lighting Distribution Planning Data

All data, images, and specifications are for reference only and may be changed due to product improvement without prior notice.

More details at www.akzu.com/664005