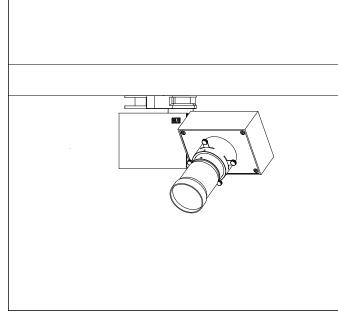

## Production Description

Housing and bracket: cast aluminium, powder-coated, black. 0°- 270° tilt. Bracket rotatable through 360° on 3-circuit adapter. 3-circuit adapter: plastic. Ilncluding electronic control, DALI Plug & Play. Replaceable LED module: chip on borad. Weight: 0.70kg