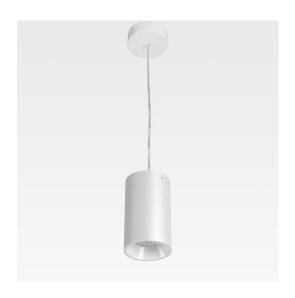

## TUBA SUSPENDED 9W LED 30K 36D ALL WHITE

## LL-9082-WW

WHITE

3000°K

EMISSION: 36° / Symmetric Round

INTEGRAL CONTROL GEAR PHASE-LE, PHASE-TE

POWER: 9W

CURRENT: 300mA

DELIVERED LUMENS: 653lm

Tuba Suspended has been designed with Cree COB LED and an integral phase dimmable driver, ensuring a long service life of L70 50,000 and stable colour temperature tolerant to 3SCDM. With its balanced proportions and minimal form Tuba Suspended fits seamlessly into architectural spaces. Available in matt black, matt white or matt white with black baffel, the Tuba Suspended is finished with a transparent glass lens.