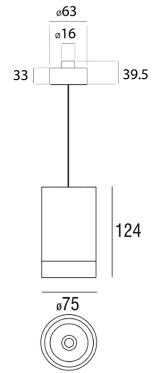

## TUBA SUSPENDED 9W LED 30K 36D ALL WHITE

## LL-9082-WW

WHITE

3000°K

EMISSION: 36° / Symmetric Round

INTEGRAL CONTROL GEAR PHASE-LE, PHASE-TE

POWER: 9W

CURRENT: 300mA

DELIVERED LUMENS: 653lm

Tuba Suspended has been designed with Cree COB LED and an integral phase dimmable driver, ensuring a long service life of L70 50,000 and stable colour temperature tolerant to 3SCDM. With its balanced proportions and minimal form Tuba Suspended fits seamlessly into architectural spaces. Available in matt black, matt white or matt white with black baffel, the Tuba Suspended is finished with a transparent glass lens.