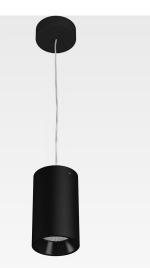

| TUBA SUSPENDED 9W LED 30K 36D ALL BLACK |                                 |
|-----------------------------------------|---------------------------------|
| LL-9082-B                               | В                               |
| BLACK                                   |                                 |
| 3000°K                                  |                                 |
| EMISSION:                               | 36° / Symmetric Round           |
| INTEGRAL                                | CONTROL GEAR PHASE-LE, PHASE-TE |
| POWER: 9\                               | V                               |
| CURRENT:                                | 300mA                           |
| DELIVERED                               | ULUMENS: 653Im                  |

Tuba Suspended has been designed with Cree COB LED and an integral phase dimmable driver, ensuring a long service life of L70 50,000 and stable colour temperature tolerant to 3SCDM. With its balanced proportions and minimal form Tuba Suspended fits seamlessly into architectural spaces. Available in matt black, matt white or matt white with black baffel, the Tuba Suspended is finished with a transparent glass lens.