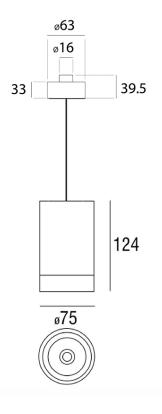

| TUBA SUSPENDED 9W LED 30K 36D ALL BLACK |                                 |
|-----------------------------------------|---------------------------------|
| LL-9082-B                               | В                               |
| BLACK                                   |                                 |
| 3000°K                                  |                                 |
| EMISSION:                               | 36° / Symmetric Round           |
| INTEGRAL                                | CONTROL GEAR PHASE-LE, PHASE-TE |
| POWER: 9\                               | V                               |
| CURRENT:                                | 300mA                           |
| DELIVERED                               | ULUMENS: 653Im                  |

Tuba Suspended has been designed with Cree COB LED and an integral phase dimmable driver, ensuring a long service life of L70 50,000 and stable colour temperature tolerant to 3SCDM. With its balanced proportions and minimal form Tuba Suspended fits seamlessly into architectural spaces. Available in matt black, matt white or matt white with black baffel, the Tuba Suspended is finished with a transparent glass lens.