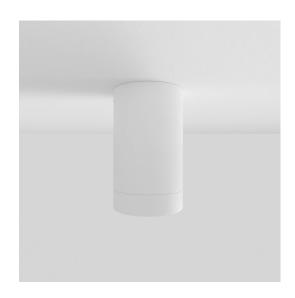

## TUBA SURFACE IP54 9W LED 30K 36D WHITE BLACK LL-9081-WB WHITE BLACK 3000°K EMISSION: 36° / Symmetric Round INTEGRAL CONTROL GEAR PHASE-LE, PHASE-TE IP54 POWER: 9W

CURRENT: 300mA

DELIVERED LUMENS: 653Im

Tuba Surface has been designed with Cree COB LED and an integral phase dimmable driver, ensuring a long service life of L70 50,000 and stable colour temperature tolerant to 3SCDM. With its balanced proportions and minimal form Tuba Surface fits seamlessly into architectural spaces. Available in matt black, matt white or matt white with black baffel, the Tuba Surface is finished with a transparent glass lens, guaranteeing an IP54 rating.