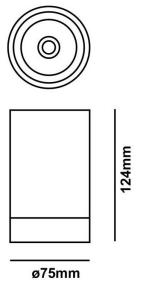

## TUBA SURFACE IP54 9W LED 30K 36D WHITE BLACK LL-9081-WB WHITE BLACK 3000°K EMISSION: 36° / Symmetric Round INTEGRAL CONTROL GEAR PHASE-LE, PHASE-TE IP54 POWER: 9W

CURRENT: 300mA

DELIVERED LUMENS: 653Im

Tuba Surface has been designed with Cree COB LED and an integral phase dimmable driver, ensuring a long service life of L70 50,000 and stable colour temperature tolerant to 3SCDM. With its balanced proportions and minimal form Tuba Surface fits seamlessly into architectural spaces. Available in matt black, matt white or matt white with black baffel, the Tuba Surface is finished with a transparent glass lens, guaranteeing an IP54 rating.