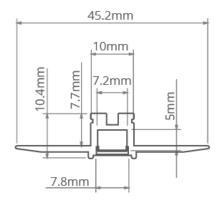

**KOZEL-10 PROFILE 2M** 

Very small size (fits in a slot 8 mm deep by 12 mm wide) Possibility to use the TECH-10 protective insert to protect the interior of the extrusion from contamination during construction work Clean installation of a LED strip Lighting fixtures can be combined into long runs using ZM connectors