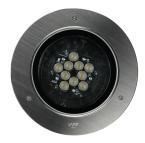

| AP 10W 30K 23D S/STEEL                  |  |
|-----------------------------------------|--|
| A215MF830NI                             |  |
| IOX                                     |  |
| 000°K / Ra80                            |  |
| MISSION: Medium Flood / Symmetric Round |  |
| tegral CONTROL GEAR                     |  |
| 67 / IK10                               |  |
| ecess Depth: 109mm                      |  |
| OLE SIZE: mm Round                      |  |
|                                         |  |
| OWER: 10W                               |  |
| URRENT: YmA                             |  |

DELIVERED LUMENS: 1081Im

"Small depth at the service of the installation" \_Diba Studio & Lamp A project with an empirical design based on the study of spaces, minimising the height of the recessed light, and guaranteeing that watertightness does not depend on its installation, gave us the final model for this product.