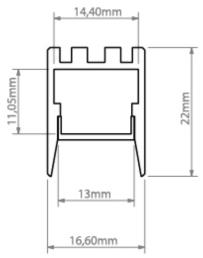

## 2M PDS-ZMG PROFILE BLACK ANODIZED

## C1418K7\_2

BLACK ANODISED

Remote CONTROL GEAR REMOTE

IP20

CURRENT: YmA

VOLTAGE: 12V, 24V

Hides the light source - the brightest, contrasting element of the lighting fixture Illuminates the interior in an extremely sophisticated and atmospheric manner while maintaining the parameters and functionality of standard lighting fixtures Narrow light angle The recessed cover minimalize the gleaming effect Allows the use of more efficient, transparent covers without compromising the aesthetics of the lighting fixture (LED points remain invisible) Allows you to create continuous light arrangements An extensive range of fasteners