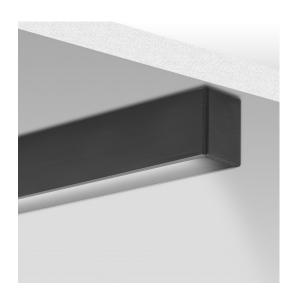

## 2M PDS-ZMG PROFILE BLACK ANODIZED

## C1418K7\_2

BLACK ANODISED

Remote CONTROL GEAR REMOTE

IP20

CURRENT: YmA

VOLTAGE: 12V, 24V

Hides the light source - the brightest, contrasting element of the lighting fixture Illuminates the interior in an extremely sophisticated and atmospheric manner while maintaining the parameters and functionality of standard lighting fixtures Narrow light angle The recessed cover minimalize the gleaming effect Allows the use of more efficient, transparent covers without compromising the aesthetics of the lighting fixture (LED points remain invisible) Allows you to create continuous light arrangements An extensive range of fasteners